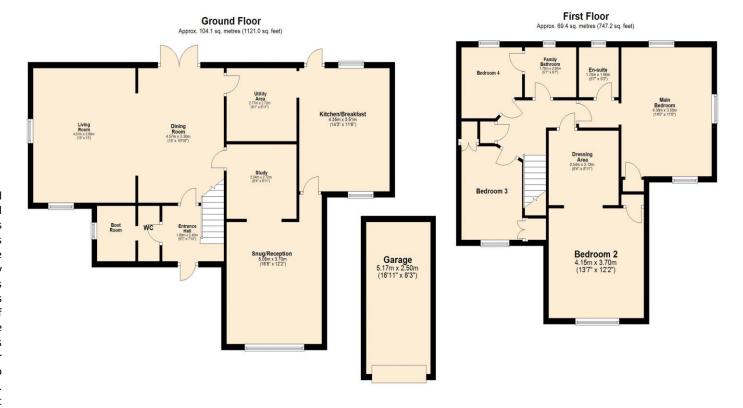

## **SUMMARY**

- Well Appointed Four Bedroom Detached Extended Family Home
- Entrance Hall with, WC & Boot Room.
   Accommodation extending to over 1850SQFT
- Four Reception Spaces- Including Lounge with Vaulted Ceilings
- Reception Rooms include; Lounge, Dining Area, Study, Snug/Second Sitting room
- Kitchen Breakfast Room with Range Cooker , Separate Utility Room
- Main Bedroom with Vaulted Ceilings and En-suite Shower Room.
- Three Further Bedrooms Including Second Bedroom with Dressing Room

\*\*\*GUIDE PRICE £425.000/£435.000\*\*\*Nest Estates are pleased to bring to the market this well proportioned, much extended family home. The property benefits from a scheme of single and two storey extensions over the years. This Four Bedroom/Four reception detached property offers much more space/rooms than you might first expect with accommodation extending to over 1850SQFT! with two rooms having feature vaulted ceilings an early viewing is essential to appreciate the space, standard and location on offer. The ground floor accommodation briefly comprises entrance hall, WC, boot room, dining area, lounge with vaulted ceilings, kitchen breakfast room, second sitting room/snug, and a study. The first floor offers a landing space, family bathroom, airing cupboard, main bedroom with vaulted ceiling, ensuite shower room, a second double bedroom with its own dressing room, third double bedroom with built in wardrobes, and a further single bedroom. Outside the property offers a generous rear landscaped garden, side access, a detached single garage and off road parking for multiple cars. Given the amount of reception rooms downstairs we also feel the property could potentially suit an extra bedroom and bathroom downstairs if required. Deeping St James is immediately adjacent to Market Deeping, a picturesque market town situated on the north bank of the River Welland. Amenities include two supermarkets, a thriving high street with independent retailers, tea shops, public houses and hotels. Excellent schools - both primary and secondary - numerous leisure activities, sports and social clubs along with it's great location, are just some of the many factors that make 'The Deepings' a desirable area to live... The popular historic market town of Stamford lies 8 miles to the south west and the Cathedral City of Peterborough is approximately 10 miles to the south with a high speed rail link to London Kings Cross and a publicised journey time of less than 50 minutes; ideal for the commuter.

Total area: approx. 173.6 sq. metres (1868.2 sq. feet)

8-9 Red Lion Street Stamford Lincolnshire PE9 1PA

onestestates.co.uk
www.nestestates.co.uk