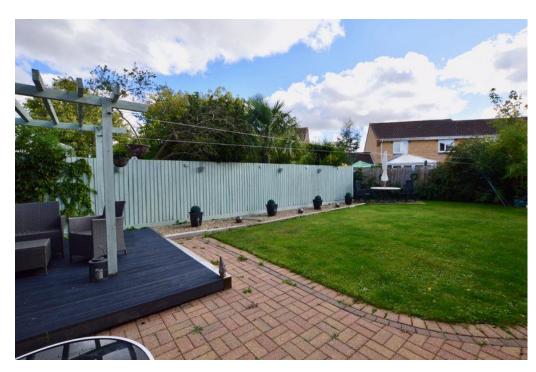

\*\*\*GUIDE PRICE £425.000/£435.000\*\*\*Nest Estates are pleased to bring to the market this well proportioned, much extended family home. The property benefits from a scheme of single and two storey extensions over the years. This Four Bedroom/Four reception detached property offers much more space/rooms than you might first expect with accommodation extending to over 1850SQFT! with two rooms having feature vaulted ceilings an early viewing is essential to appreciate the space, standard and location on offer. The ground floor accommodation briefly comprises entrance hall, WC, boot room, dining area, lounge with vaulted ceilings, kitchen breakfast room, second sitting room/snug, and a study. The first floor offers a landing space, family bathroom, airing cupboard, main bedroom with vaulted ceiling, ensuite shower room, a second double bedroom with its own dressing room, third double bedroom with built in wardrobes, and a further single bedroom. Outside the property offers a generous rear landscaped garden, side access, a detached single garage and off road parking for multiple cars. Given the amount of reception rooms downstairs we also feel the property could potentially suit an extra bedroom and bathroom downstairs if required. Deeping St James is immediately adjacent to Market Deeping, a picturesque market town situated on the north bank of the River Welland. Amenities include two supermarkets, a thriving high street with independent retailers, tea shops, public houses and hotels. Excellent schools - both primary and secondary - numerous leisure activities, sports and social clubs along with it's great location, are just some of the many factors that make 'The Deepings' a desirable area to live... The popular historic market town of Stamford lies 8 miles to the south west and the Cathedral City of Peterborough is approximately 10 miles to the south with a high speed rail link to London Kings Cross and a publicised journey time of less than 50 minutes; ideal for the commuter.