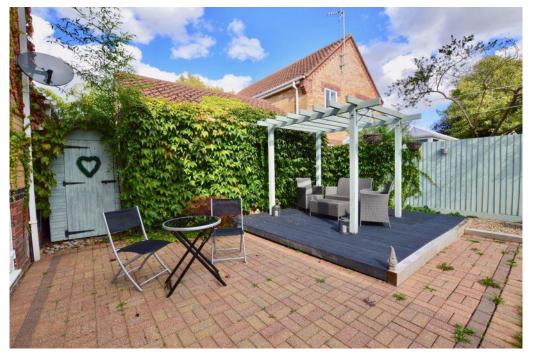

\*\*\*GUIDE PRICE £425.000/£435.000\*\*\*Nest Estates are pleased to bring to the market this well proportioned, much extended family home. The property benefits from a scheme of single and two storey extensions over the years. This Four Bedroom/Four reception detached property offers much more space/rooms than you might first expect with accommodation extending to over 1850SQFT! with two rooms having feature vaulted ceilings an early viewing is essential to appreciate the space, standard and location on offer. The ground floor accommodation briefly comprises entrance hall, WC, boot room, dining area, lounge with vaulted ceilings, kitchen breakfast room, second sitting room/snug, and a study. The first floor offers a landing space, family bathroom, airing cupboard, main bedroom with vaulted ceiling, ensuite shower room, a second double bedroom with its own dressing room, third double bedroom with built in wardrobes, and a further single bedroom. Outside the property offers a generous rear landscaped garden, side access, a detached single garage and off road parking for multiple cars. Given the amount of reception rooms downstairs we also feel the property could potentially suit an extra bedroom and bathroom downstairs if required. Deeping St James is immediately adjacent to Market Deeping, a picturesque market town situated on the north bank of the River Welland. Amenities include two supermarkets, a thriving high street with independent retailers, tea shops, public houses and hotels. Excellent schools - both primary and secondary - numerous leisure activities, sports and social clubs along with it's great location, are just some of the many factors that make 'The Deepings' a desirable area to live... The popular historic market town of Stamford lies 8 miles to the south west and the Cathedral City of Peterborough is approximately 10 miles to the south with a high speed rail link to London Kings Cross and a publicised journey time of less than 50 minutes; ideal for the commuter.